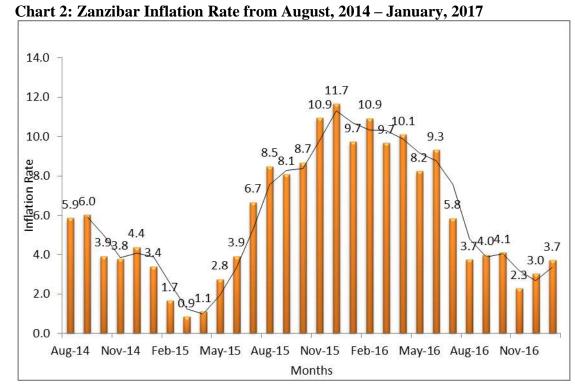

#### **ANNUAL HEADLINE INFLATION RATE INCREASED TO 3.7 PERCENT**

Zanzibar Annual Headline Inflation rate for the year ended January, 2017 increased to 3.7 percent compared to 3.0 percent recorded in December, 2016. Food and Non-Alcoholic Beverages inflation rate increased to 3.5 percent in January 2017 from 1.2 percent recorded in December, 2016. The overall Index increased to 125.8 in January, 2017 compared to 121.3 recorded in January, 2016 (**Table 1**).