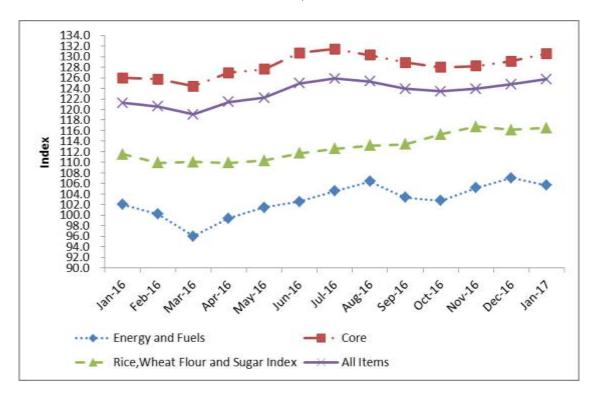

Source: Office of Chief Government Statistician, Zanzibar

Chart 1: Development of Inflation Rate for Selected groups from January 2016 to January, 2017 Source: Office of Chief Government Statistician, Zanzibar

#### **ANNUAL INFLATION RATE FOR OTHER DERIVED STATISTICS**

Annual Inflation Rate for all items excludes food consumed at home and at restaurants (S1) decreased to 3.8 percent from 4.9 as recorded in December 2016. Annual inflation rate for food consumed at home and at restaurants (S2) increased to 3.6 percent in January, 2017 from 1.4 percent recorded in December, 2016. Annual inflation rate for Energy and Fuels (S3) (Petrol, Diesel, Kerosene, Charcoal, Electricity, Gas and Firewood) decreased to 3.6 percent in January, 2017 from 6.3 as recorded in December, 2016. Annual Core inflation rate (S4) (Exclude Rice, Wheat Flour, Sugar, Petrol, Diesel, kerosene, and Charcoal) increased to 3.7 percent in January, 2017 from 2.3 percent in December, 2016. Annual inflation rate for Fish (S5) increased to 10.8 percent in January, 2017 from 7.0 percent recorded in December, 2016. Annual Inflation rate for Rice, Wheat Flour, and Sugar (S6) decreased to 4.4 percent in January, 2017 compared to 5.4 percent in December, 2016 (**Table 2**)

TABLE 2: OTHER DERIVED STATISTICS

|                                        |         |        | Dec<br>2016 to | Jan<br>2016 to |                         |                         |
|----------------------------------------|---------|--------|----------------|----------------|-------------------------|-------------------------|
| Description                            | Weights | Jan-16 | Dec-16         | Jan-17         | Jan<br>2017 %<br>Change | Jan<br>2017 %<br>Change |
| All Item Exclude Food (S1)             | 48.4    | 123.6  | 128.6          | 128.3          | -0.2                    | 3.8                     |
| Food (S2)                              | 51.6    | 119.1  | 121.3          | 123.4          | 1.7                     | 3.6                     |
| Energy and Fuels (S3)                  | 10.6    | 102.0  | 107.1          | 105.7          | -1.3                    | 3.6                     |
| Core Exclude Food and Energy (S4)      | 78.7    | 126.0  | 129.1          | 130.6          | 1.1                     | 3.7                     |
| Fish Index (S5)                        | 6.5     | 105.8  | 114.6          | 117.2          | 2.3                     | 10.8                    |
| Rice, Wheat Flour and Sugar Index (S6) | 14.6    | 111.6  | 116.1          | 116.5          | 0.3                     | 4.4                     |